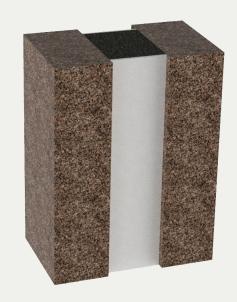

## Acoustic Vertical Foam System

**RECESSED APPLICATION (QTT)** 

## **BENEFITS**

**AESTHETIC GAP FILLER** The acoustic QTT is sealant faced on customer-selected sides and provides optimal glass window aesthetics.

**THERMALLY INSULATING** Insulates and controls thermal energy loss from room to room and through glazing.

## **DETAILS**

MATERIAL Foam with Silicone Facing

**SIZE** 1 inch to 6 inches in ¼-inch increments

**LENGTH** 6.56 linear feet (2m)

**APPLICATION** Interior Wall or Glass Surface

**INSTALLATION** Wall

**OPTIONS** Double or Triple Sided