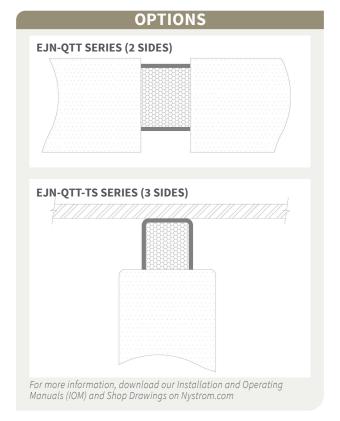

## **DETAILS**

MATERIAL Foam with Silicone Facing

**SIZE** 1 inch to 6 inches in ¼-inch increments

**LENGTH** 6.56 linear feet (2m)

**APPLICATION** Interior Wall or Glass Surface

**INSTALLATION** Wall

**OPTIONS** Double or Triple Sided